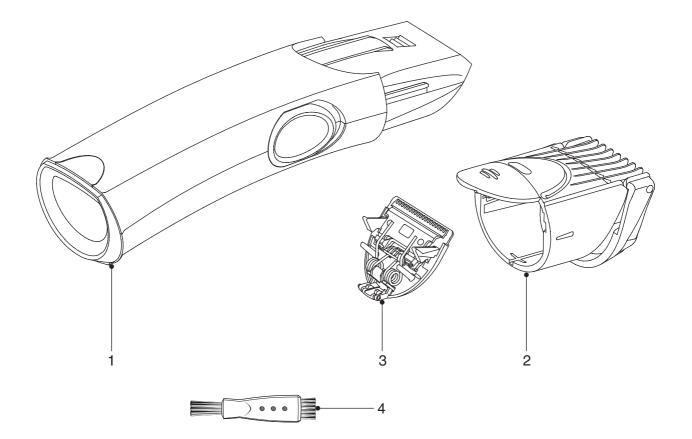

| pos | description    | service code   |
|-----|----------------|----------------|
| 1   | Assy HQ-T 502  | 4203 035 77380 |
| 2   | Comb           | 4203 035 76390 |
| 3   | Cutter         | 4822 690 10174 |
| 4   | Cleaning brush | 4822 479 30183 |
|     |                |                |