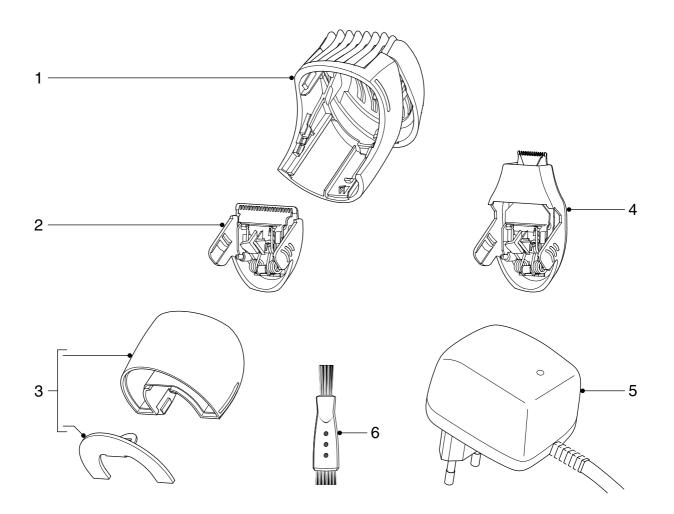

#### **REPAIR INSTRUCTION**

- For this Beardtrimmer only the parts shown in the exploded view will be supplied.

#### **OPTIONAL** (accessories)

- No specific issues.

Printed in the Netherlands

© Copyright reserved

Subject to modification

| Pos | Service code                                                         | Description                                                                                                               |
|-----|----------------------------------------------------------------------|---------------------------------------------------------------------------------------------------------------------------|
| 1   | 4203 035 79670                                                       | Comb assy                                                                                                                 |
|     |                                                                      | (Standardized colour from HQ-T885)                                                                                        |
| 2   | 4203 035 79680                                                       | Cutter assy                                                                                                               |
| 3   | 4203 035 79690                                                       | Collection chamber assy                                                                                                   |
| 4   | 4203 035 79710                                                       | Profiler assy (only for HQ-T-887)                                                                                         |
| 5   | 4203 035 79540<br>4203 035 79860<br>4203 035 79580<br>4203 035 79560 | Adapter for HQ-T863 - EU<br>Adapter for HQ-T863 - UK<br>Adapter for HQ-T863 - CDN<br>Adapter for HQ-T885 and HQ-T887 - EU |
|     | 4203 035 79870                                                       | Adapter for HQ-T885 and HQ-T887 - UK                                                                                      |
|     | 4203 035 79590                                                       | Adapter for HQ-T885 and HQ-T887 - CDN                                                                                     |
| 6   | 4822 479 30183                                                       | Cleaning brush                                                                                                            |