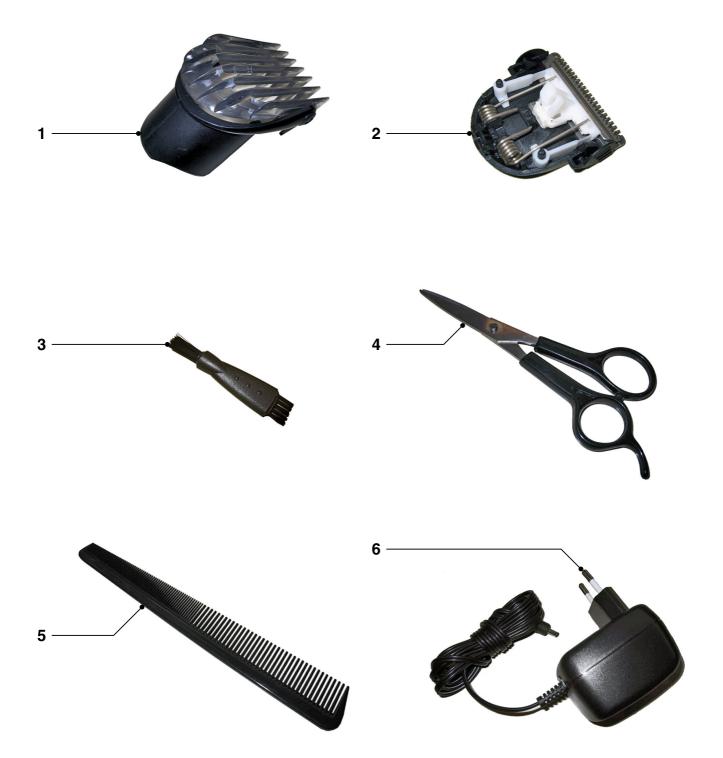

# **REPAIR INSTRUCTION**

- For this Hairclipper only the parts shown in the exploded view will be supplied.

# **OPTIONAL** (accessories)

- No specific issues

| Pos | Service code   | Description    |
|-----|----------------|----------------|
| 1   | 4203 035 53330 | Small Comb     |
| 2   | 4203 035 53340 | Cutter         |
| 3   | 4822 479 30183 | Cleaning brush |
| 4   | 4822 690 30434 | Scissors       |
| 5   | 4822 690 30433 | Barbers comb   |
| 6   | 4203 035 53680 | Adapter - EU   |
|     | 4203 035 53690 | Adapter - UK   |
|     | 4203 035 53700 | Adapter - CDN  |