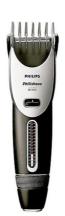

# Hairclipper QC5070

**Philips Domestic Appliances and Personal Care** 

# **PRODUCT INFORMATION**

General:

- Rechargeable Hairclipper

## **TECHNICAL INFORMATION**

- Wave-shaped self sharpening blades channel and cut hair for a precise and even trim.
- Maintenance free cutting element.
- 15 length settings with two incl. combs (1 41 mm).
- Power system Rechargeable (corded operation possible).
- 10 hrs. charging time for up to 50 minutes operating time.
- Weight product (w.o. comb) : 162 g