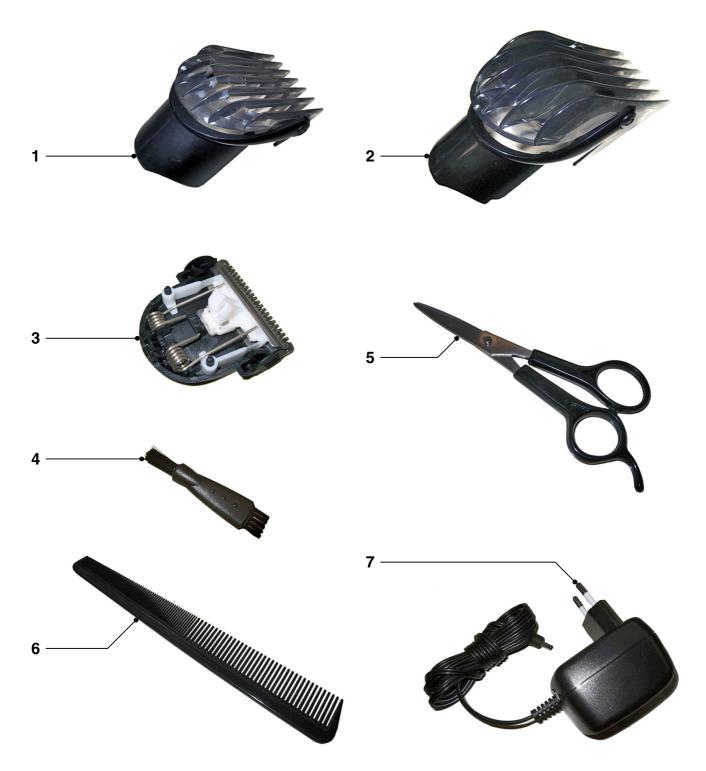

# **REPAIR INSTRUCTION**

- For this Hairclipper only the parts shown in the exploded view will be supplied.

### **OPTIONAL** (accessories)

- No specific issues

Published by Philips Domestic Appliances and Personal Care

Printed in the Netherlands

© Copyright reserved

Subject to modification

| Pos | Service code   | Description    |
|-----|----------------|----------------|
| 1   | 4203 035 53330 | Small Comb     |
| 2   | 4203 035 53350 | Large Comb     |
| 3   | 4203 035 53340 | Cutter         |
| 4   | 4822 479 30183 | Cleaning brush |
| 5   | 4822 690 30434 | Scissors       |
| 6   | 4822 690 30433 | Barbers comb   |
| 7   | 4203 035 53680 | Adapter - EU   |
|     | 4203 035 53690 | Adapter - UK   |
|     | 4203 035 53700 | Adapter - CDN  |