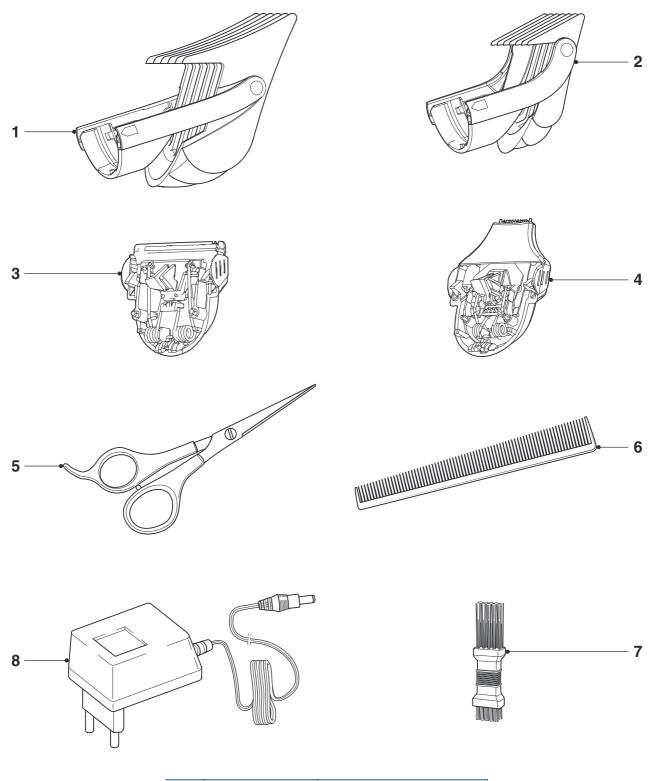

# QC5099

| Pos | Service code   | Description        |
|-----|----------------|--------------------|
| 1   | 4203 035 51640 | Big Comb           |
| 2   | 4203 035 51650 | Small Comb         |
| 3   | 4203 035 51670 | Cutter             |
| 4   | 4203 035 51660 | Profiler Accessory |
| 5   | 4822 690 30434 | Scissors           |
| 6   | 4822 690 30433 | Barbers comb       |
| 7   | 4822 479 30183 | Cleaning brush     |
| 8   | 4822 690 30441 | Adapter - EU       |
|     | 4822 690 30442 | Adapter - UK       |