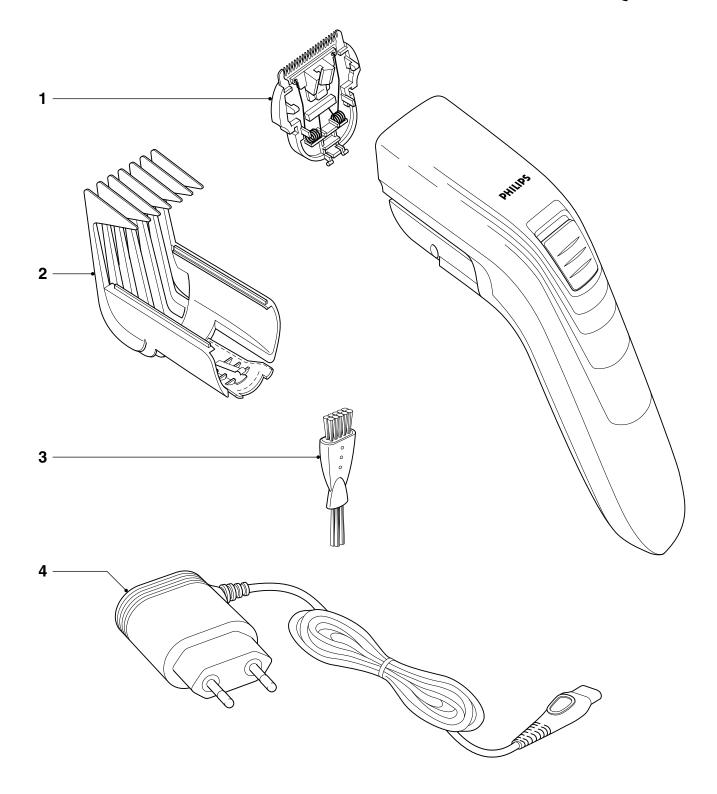

## **OPTIONAL** (accessories)

- No specific issues

| Pos | Service code   | Description       |
|-----|----------------|-------------------|
| 1   | 4222 036 17510 | Cutter            |
| 2   | 4222 036 17520 | Comb              |
| 3   | 4222 036 02770 | Brush             |
| 4   | 4222 036 04080 | Power plug EUR    |
|     | 4222 036 05160 | Power plug NOR    |
|     | 4222 036 05120 | Power plug AUS/NZ |
|     | 4222 036 04090 | Power plug GBR    |

| Pos | Service code                                       | Description                                     |
|-----|----------------------------------------------------|-------------------------------------------------|
| 4   | 4222 036 05110<br>4222 036 03810<br>4222 036 04850 | Power plug CAN/TW Power plug MEX Power plug KOR |
|     | 4222 036 03870<br>4222 036 10320<br>4222 036 03760 | Power plug JAP Power plug PRC Power plug ARG    |