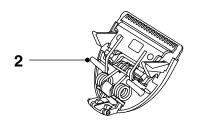

# **OPTIONAL** (accessories)

- No specific issues

| Pos | Service code                     | Description                |
|-----|----------------------------------|----------------------------|
| 1 2 | 4203 035 52000<br>4203 035 76420 | Comb<br>Cutter Assy        |
| 3   | 4222 036 02770                   | Cleaning Brush             |
| 4   | 4222 036 04080<br>4222 036 17060 | Adapter EU<br>Adapter GBR  |
|     | 4222 036 05110<br>4222 036 05160 | Adapter CAN<br>Adapter USA |