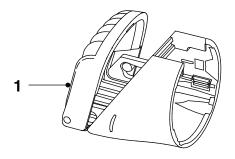

# **OPTIONAL** (accessories)

- No specific issues

| Pos | Service code                     | Description                |
|-----|----------------------------------|----------------------------|
| 1 2 | 4203 035 52000<br>4203 035 76420 | Comb<br>Cutter Assy        |
| 3   | 4222 036 02770                   | Cleaning Brush             |
| 4   | 4222 036 04080<br>4222 036 17060 | Adapter EU<br>Adapter GBR  |
|     | 4222 036 05110<br>4222 036 05160 | Adapter CAN<br>Adapter USA |