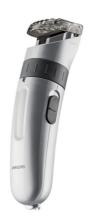

# QT4020 T765

| Pos | Service code                                       | Description                              |
|-----|----------------------------------------------------|------------------------------------------|
| 1 2 | 4203 035 52000<br>4203 035 76420                   | Comb<br>Cutter Assy                      |
| 3   | 4822 479 30183<br>4203 035 76520                   | Cleaning Brush Adapter EU                |
|     | 4203 035 76550<br>4203 035 76530<br>4203 035 76540 | Adapter UK<br>Adapter CDN<br>Adapter USA |