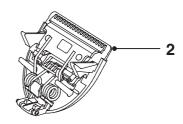

# QT4020 T765

| Pos | Service code                                       | Description                              |
|-----|----------------------------------------------------|------------------------------------------|
| 1 2 | 4203 035 52000<br>4203 035 76420                   | Comb<br>Cutter Assy                      |
| 3   | 4822 479 30183<br>4203 035 76520                   | Cleaning Brush Adapter EU                |
|     | 4203 035 76550<br>4203 035 76530<br>4203 035 76540 | Adapter UK<br>Adapter CDN<br>Adapter USA |