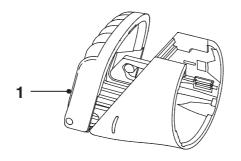

# QT4020 T765

| Pos | Service code                                       | Description                              |
|-----|----------------------------------------------------|------------------------------------------|
| 1 2 | 4203 035 52000<br>4203 035 76420                   | Comb<br>Cutter Assy                      |
| 3   | 4822 479 30183<br>4203 035 76520                   | Cleaning Brush Adapter EU                |
|     | 4203 035 76550<br>4203 035 76530<br>4203 035 76540 | Adapter UK<br>Adapter CDN<br>Adapter USA |